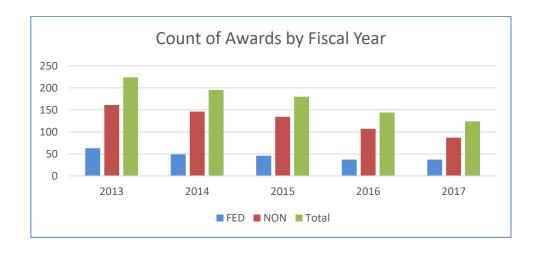

NOTE: Removed Medicaid count (2) from June 2017.

NOTE: Removed Medicaid award amount (\$26,882,016) form June 2017