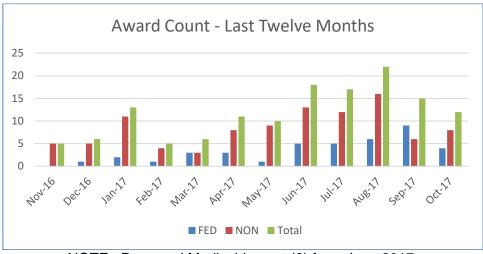

NOTE: Removed Medicaid count (2) from June 2017.

NOTE: Removed Medicaid award amount (\$26,882,016) form June 2017