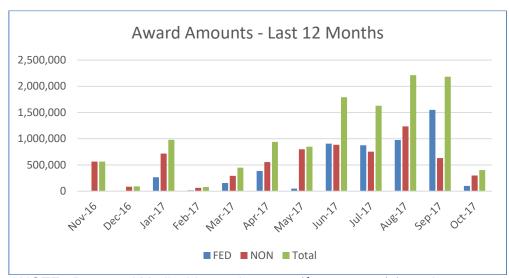

NOTE: Removed Medicaid count (2) from June 2017.

NOTE: Removed Medicaid award amount (\$26,882,016) form June 2017