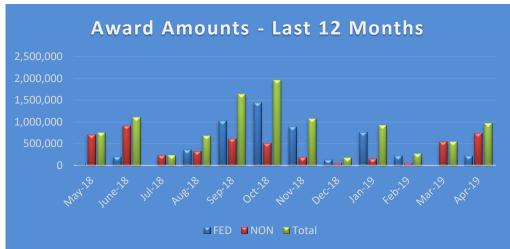

## Office of Research & Sponsored Programs Extramural Funding Report April 2019, Period 10 of Fiscal Year 2018-2019

The following list of grants and contracts was obtained by the University during this period and has been accepted by the University of New Orleans. The list is separated between new and continuing awards. Continuing awards include second year or later and supplemental funding.