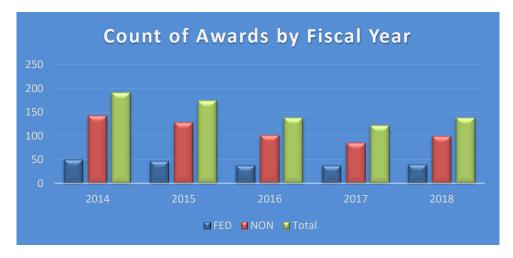

## Office of Research & Sponsored Programs Extramural Funding Report April 2019, Period 10 of Fiscal Year 2018-2019

The following list of grants and contracts was obtained by the University during this period and has been accepted by the University of New Orleans. The list is separated between new and continuing awards. Continuing awards include second year or later and supplemental funding.