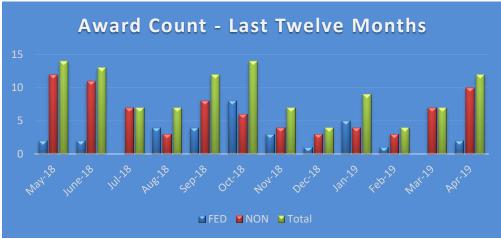

## Office of Research & Sponsored Programs Extramural Funding Report April 2019, Period 10 of Fiscal Year 2018-2019

The following list of grants and contracts was obtained by the University during this period and has been accepted by the University of New Orleans. The list is separated between new and continuing awards. Continuing awards include second year or later and supplemental funding.