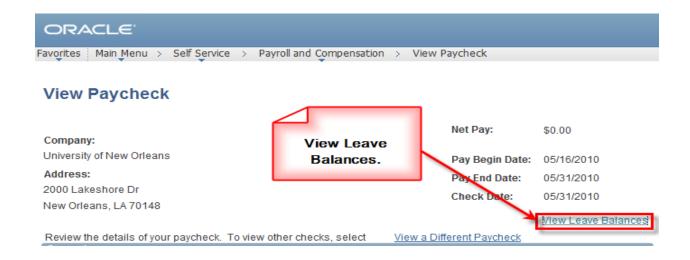

#### **View Paycheck**

From the menu on the left side of the screen, navigate to Self Service, Payroll and Step 1. Compensation, View Paycheck.

| Step 2. | Select the check date you desire to view. <b>Note:</b> Your must current paycheck will appear |
|---------|-----------------------------------------------------------------------------------------------|
|         | first.                                                                                        |

| Step 3. | The View Paycheck page will display. To view historical paychecks select the "View a |
|---------|--------------------------------------------------------------------------------------|
|         | Different Paycheck" link.                                                            |

#### **View Leave Balances**

Navigate to Self Service, Payroll and Compensation, View Paycheck. Step 1.

Select the "View Leave Balances" link. Step 2.