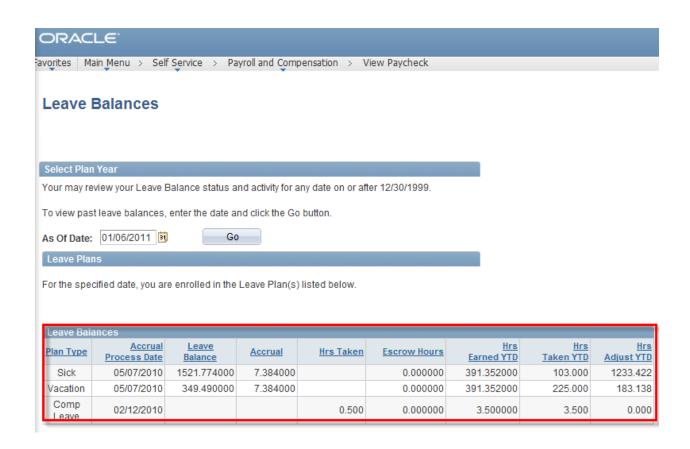

#### **View Leave Balances**

Navigate to Self Service, Payroll and Compensation, View Paycheck. Step 1.

Select the "View Leave Balances" link. Step 2.

#### **View Paycheck/Leave Balances**

**Step 3.** The leave balances page will display sick, vacation and comp leave balances.