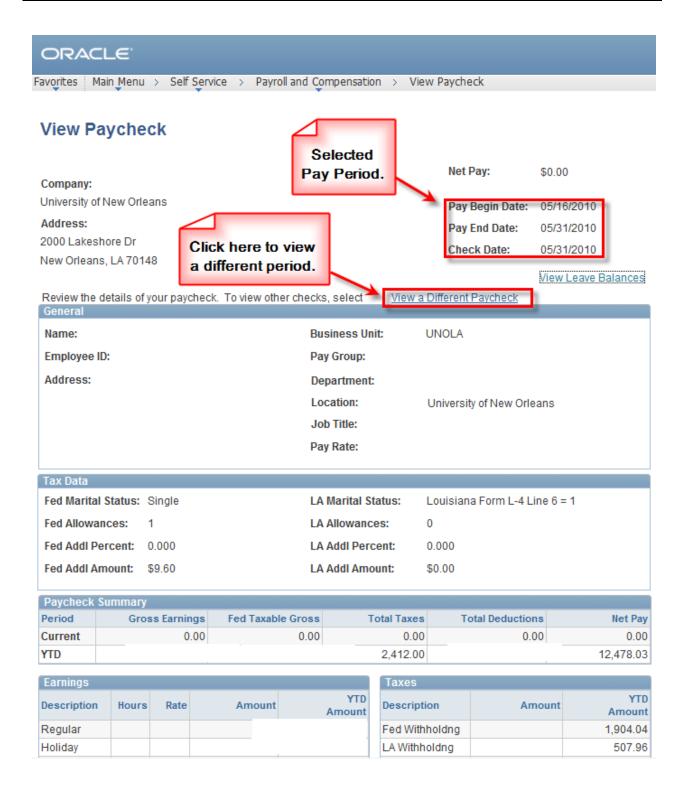

| Step 3. | The View Paycheck page will display. To view historical paychecks select the "View a |
|---------|--------------------------------------------------------------------------------------|
|         | Different Paycheck" link.                                                            |