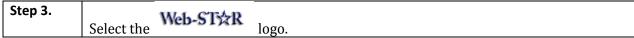

Select the Faculty/Staff link. Step 4.

Enter your UNO username and password. Note: Your user name is the same password Step 5. used to login to your email, computer or blackboard course.

| User ID: Password: Sign In | Select a Language: English Dansk Français Italiano Nederlands Polski Suomi Čeština 한국어 | Español<br>Deutsch<br>Français du Canada<br>Magyar<br>Norsk<br>Português<br>Svenska<br>日本語 |
|----------------------------|----------------------------------------------------------------------------------------|--------------------------------------------------------------------------------------------|
| Set Trace Flags            | ੀਮ <u>ਹ</u><br>繁體中文<br>UK English                                                      | <u>简体中文</u><br><u>العربية</u>                                                              |