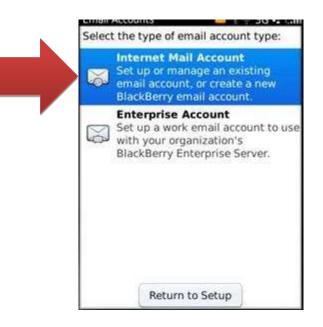

## Setting up Email on a Blackberry

1. Select Setup.

UCC Help Desk helpdesk@uno.edu ©2014 University of New Orleans University Computing & Communications Page 1 of 4 Rev. Feb. 21, 14

2. Select Email Accounts.

3. Select Internet Mail Account.

UCC Help Desk helpdesk@uno.edu ©2014 University of New Orleans University Computing & Communications Page 2 of 4 Rev. Feb. 21, 14

4. Select **Other**.

5. Type in your email address (<u>username@my.uno.edu</u>) and password.