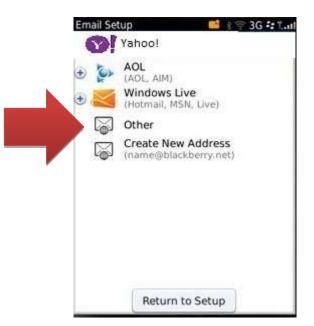

3. Select Internet Mail Account.

UCC Help Desk helpdesk@uno.edu ©2014 University of New Orleans University Computing & Communications Page 2 of 4 Rev. Feb. 21, 14

4. Select **Other**.

5. Type in your email address (<u>username@my.uno.edu</u>) and password.