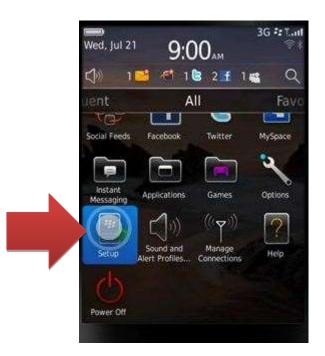

## Setting up Email on a Blackberry

1. Select Setup.

UCC Help Desk helpdesk@uno.edu ©2014 University of New Orleans University Computing & Communications Page 1 of 4 Rev. Feb. 21, 14

2. Select Email Accounts.